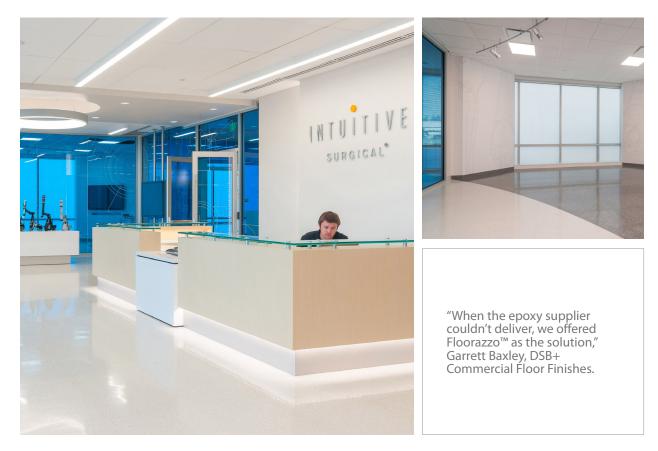

## Robots, Pearls and Fossils: Floorazzo™ Training Facility Flooring

It is no surprise that Intuitive Surgical Inc., the creator of the da Vinci<sup>®</sup> robotic surgical system, would keep the location of their new corporate headquarters in the heart of Silicon Valley, having already invested in manufacturing, sales and other corporate buildings on Kifer Road in Sunnyvale, California. The 155,000 SF headquarters building was designed to house corporate operations and to serve as a training facility for some of the world's most advanced robotic surgical systems.

Floorazzo™ terrazzo tiles in the colors Pearl and Fossil were chosen for the "operating room flooring" in the product demonstration rooms to resemble the most

authentic, durable and sterile surgical environments. As the construction project finish work was well underway, the team discovered that the epoxy supplier was unable to deliver a white floor to the architect's satisfaction for the grand lobby and showcase. Garrett Baxley and DSB+ Commercial Floor Finishes stepped in to recommend a solution: More Floorazzo™!

Floorazzo<sup>™</sup> Approved Installers, DSB+ Commercial Floor Finishes installed the Floorazzo<sup>™</sup> tiles in the lobby and showcase areas as well as in the product demonstration rooms. The training facility flooring, bright white Pearl terrazzo tile with hints of gem sparkle, provided the brilliant elegance, durability and easy maintenance routines required to realize the magnificent entrance and showrooms.