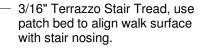

## Terrazzo Tread & Riser

Refer to installation instructions for additional details and specifications.

Metal stair nosing by others. Install per manufacturer's guidelines.

Existing stair substrate by others. Verify substrate and refer to installation instructions for correct adhesive and patch compound.

Continuous bead of silicone caulking at joint.

3/16" Terrazzo Riser tile, fully adhered.

Continuous bead of silicone caulking at joint.

3/16" Terrazzo Stair Tread, use patch bed to align walk surface with stair nosing.