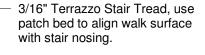

#### Terrazzo Tread & Riser

Refer to installation instructions for additional details and specifications.

Metal stair nosing by others. Install per manufacturer's guidelines.

Existing stair substrate by others. Verify substrate and refer to installation instructions for correct adhesive and patch compound.

Continuous bead of silicone caulking at joint.

3/16" Terrazzo Riser tile, fully adhered.

Continuous bead of silicone caulking at joint.

3/16" Terrazzo Stair Tread, use patch bed to align walk surface with stair nosing.