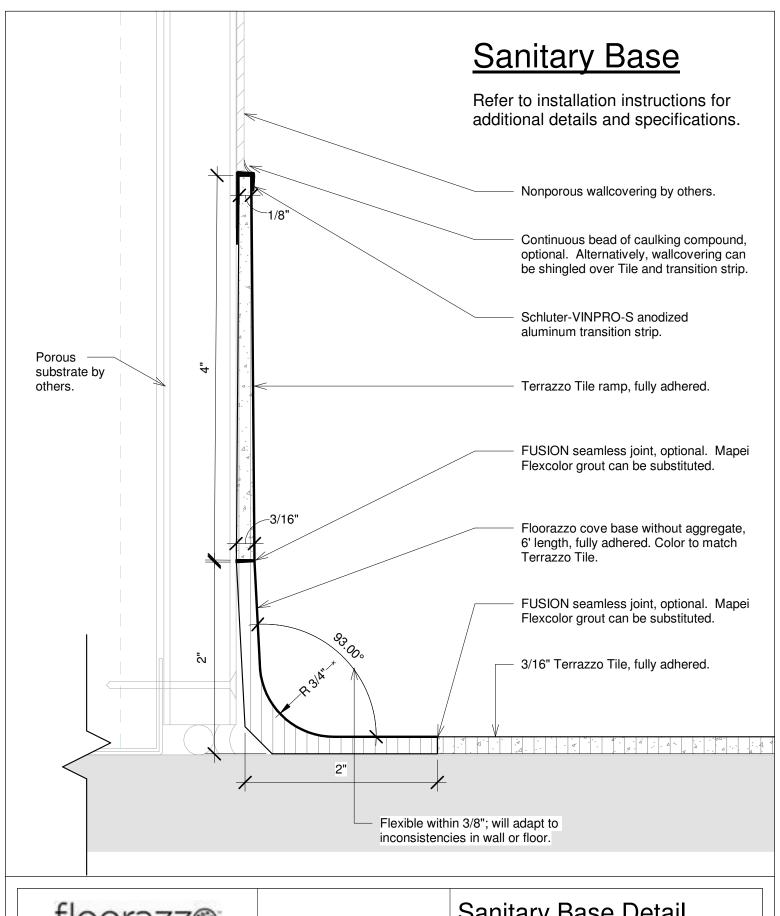

#### Terrazzo Tile Ramp

Refer to installation instructions for additional details and specifications.

Floorazzo Tile, LLC Siler City, NC floorazzo.com

#### **Transition Ramp**

| Project number |          |       |       |
|----------------|----------|-------|-------|
| Date           | 06/03/20 | T     | T-2   |
| Drawn by       | TKB      | _     |       |
| Checked by     | JS       | Scale | 12" = |