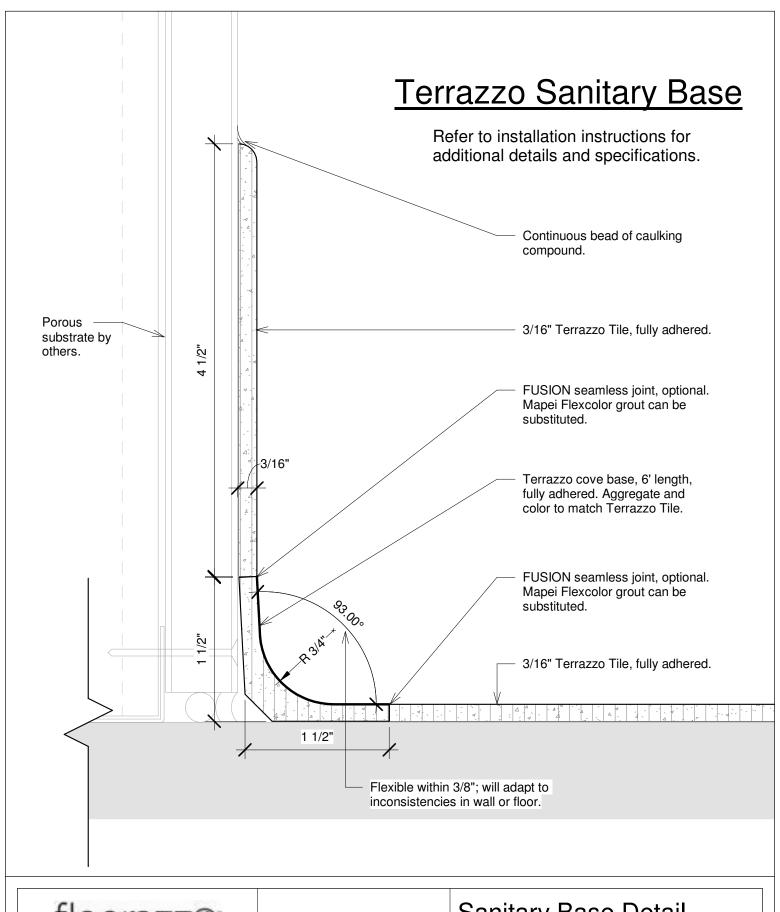

#### Sanitary Base Detail

| Project number |          | SB-4  |            |
|----------------|----------|-------|------------|
| Date           | 06/03/20 |       |            |
| Drawn by       | TKB      |       |            |
| Checked by     | JS       | Scale | 12" = 1'-0 |