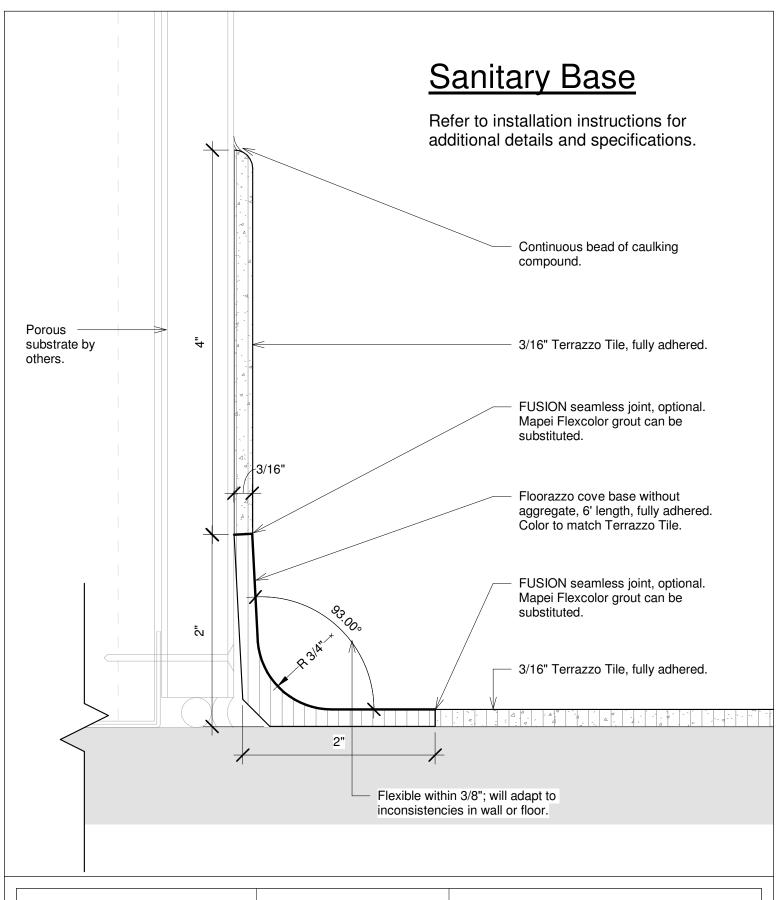

#### Sanitary Base Detail

| Project number |          |       |             |
|----------------|----------|-------|-------------|
| Date           | 06/03/20 | S     | SB-2        |
| Drawn by       | TKB      |       |             |
| Checked by     | JS       | Scale | 12" = 1'-0" |

# Floorazzo Tile, LLC Siler City, NC floorazzo.com Sanitary Base Detail Project number ---Date 06/03/20 Drawn by TKB Checked by JS Scale 12" = 1'-0"