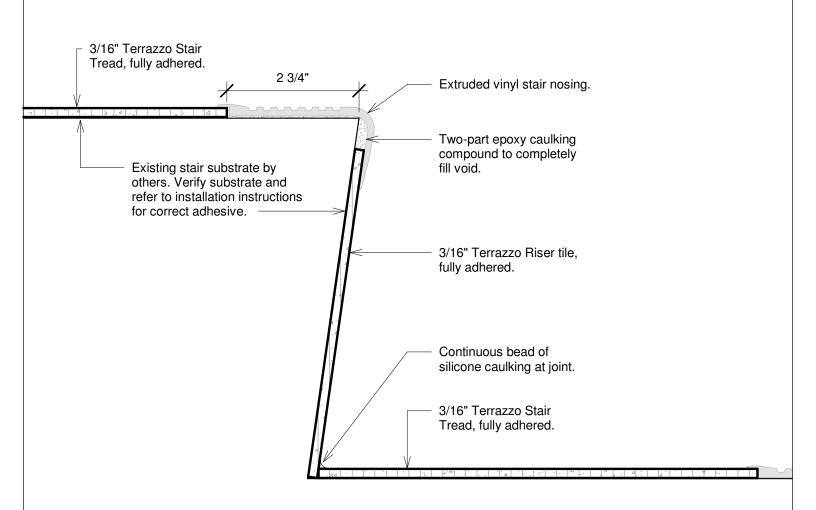

### Terrazzo Tread & Riser

Refer to installation instructions for additional details and specifications.

| floorazz®           | Tread & Ris    | ser      |       |            |
|---------------------|----------------|----------|-------|------------|
|                     | Project number |          |       |            |
| Floorazzo Tile, LLC | Date           | 06/03/20 | TR-3  |            |
| Siler City, NC      | Drawn by       | TKB      | -     |            |
| floorazzo.com       | Checked by     | JS       | Scale | 6" = 1'-0" |

#### Terrazzo Tread & Riser

Refer to installation instructions for additional details and specifications.

Metal stair nosing by others. Install per manufacturer's guidelines.

Existing stair substrate by others. Verify substrate and refer to installation instructions for correct adhesive and patch compound.

Continuous bead of silicone caulking at joint.

3/16" Terrazzo Riser tile, fully adhered.

Continuous bead of silicone caulking at joint.

3/16" Terrazzo Stair Tread, use patch bed to align walk surface with stair nosing.

floorazz®

Floorazzo Tile, LLC Siler City, NC floorazzo.com Tread & Riser

Project number ---Date 06/03/20
Drawn by TKB
Checked by JS So

TR-4

JS | Scale | 6" = 1'-0"